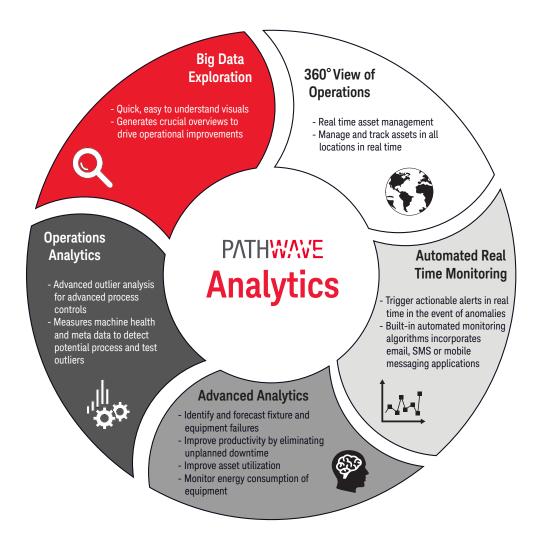

### Unlock the Full Potential of Data

PathWave Analytics' built-in advanced algorithms perform a holistic and extensive range of data analytics that unlocks deeper insights about your manufacturing process, data and equipment.

## Common Use Cases in Electronics Manufacturing Industry

PathWave Analytics effectively addresses five key areas that advanced analytics can be leveraged to impact your manufacturing ecosystem and add value to the entire supply chain.