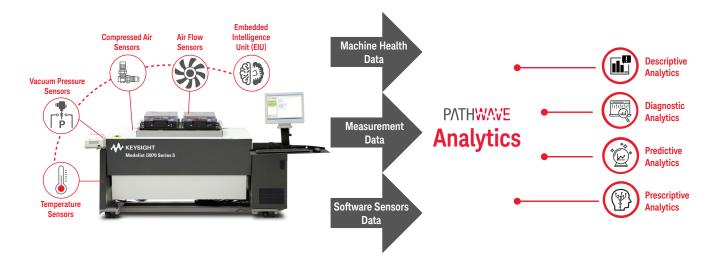

PathWave Analytics is an Industry 4.0 ready electronics manufacturing data analytics solution that performs advanced analytics using manufacturing processes, tests and equipment data to drive manufacturing improvements and efficiencies.

### Unlock the Full Potential of Data

PathWave Analytics' built-in advanced algorithms perform a holistic and extensive range of data analytics that unlocks deeper insights about your manufacturing process, data and equipment.

Data that triggers real-time automated process controls

Data that converts to actionable insights

Data that reveals a previously unexplored level of visibility in manufacturing performance