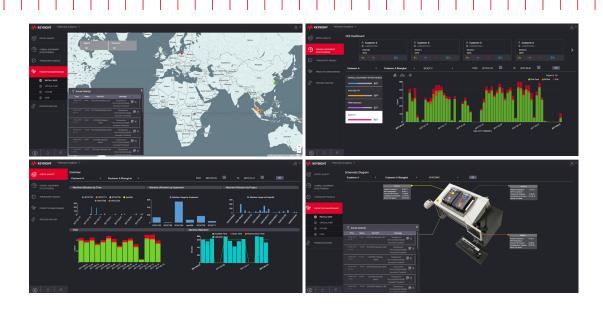

### Unlock the Full Potential of Data

PathWave Analytics' built-in advanced algorithms perform a holistic and extensive range of data analytics that unlocks deeper insights about your manufacturing process, data and equipment.

Transforms complex information with data visualization into reporting dashboards.

# Diagnostic Analytics

Performs intensive data mining, data search and multi-level drill-down analysis.

## Predictive Analytics

Anticipates anomalies in equipment, process or product to mitigate risks of failures or down time.

## Prescriptive Analytics

Optimizes processes through machine learning; capable of implementing solutions without human intervention