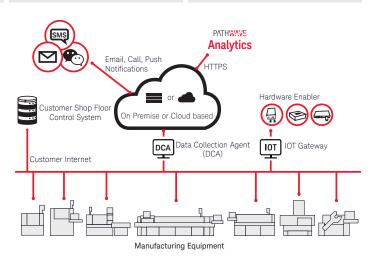

## Seamless Implementation into Existing System

PathWave Analytics' powerful yet platform-agnostic nature means that the platform can be seamlessly integrated into any existing equipment or database with minimal changes, keeping investment costs low. The database can be configured on premise or on cloud, giving you the flexibility to scale as your business grows.

Our consultants will work with you in identifying use cases and opportunities, creating a customized integrated analytics solution for your competitive advantage.